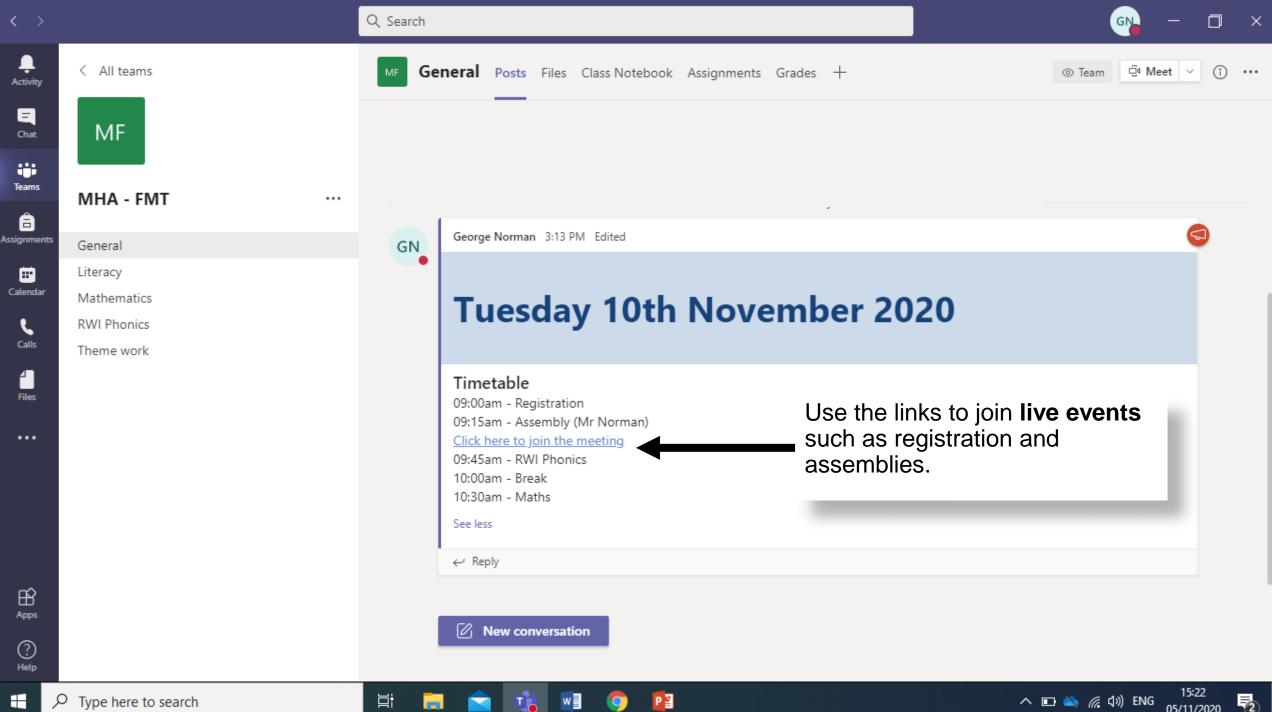

## Using Microsoft Teams for Remote Learning

Parent Guide

Apps

۲i

PB

Цi

 $\mathcal{P}$  Type here to search

2 へ 🗈 🔌 🌈 🕼 ENG 05/11/2020