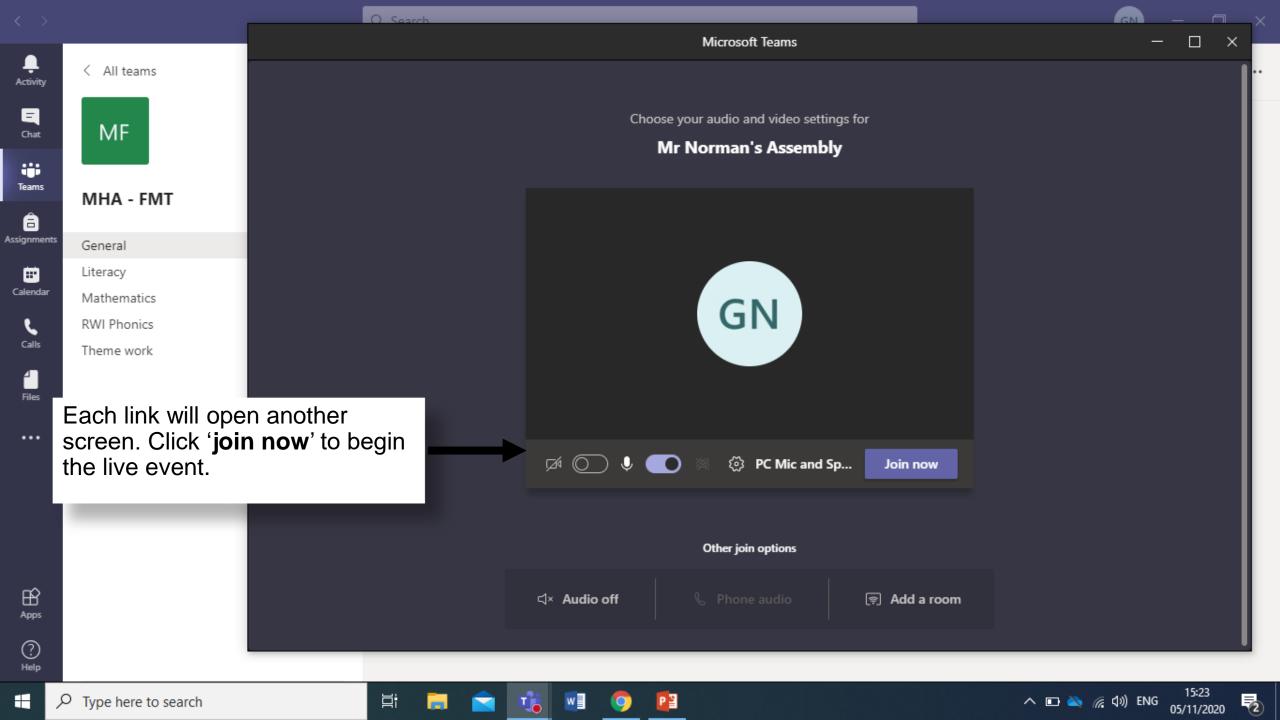

## Using Microsoft Teams for Remote Learning

Parent Guide

Apps

۲i

PB

Цi

 $\mathcal{P}$  Type here to search

2 へ 🗈 🔌 🌈 🕼 ENG 05/11/2020