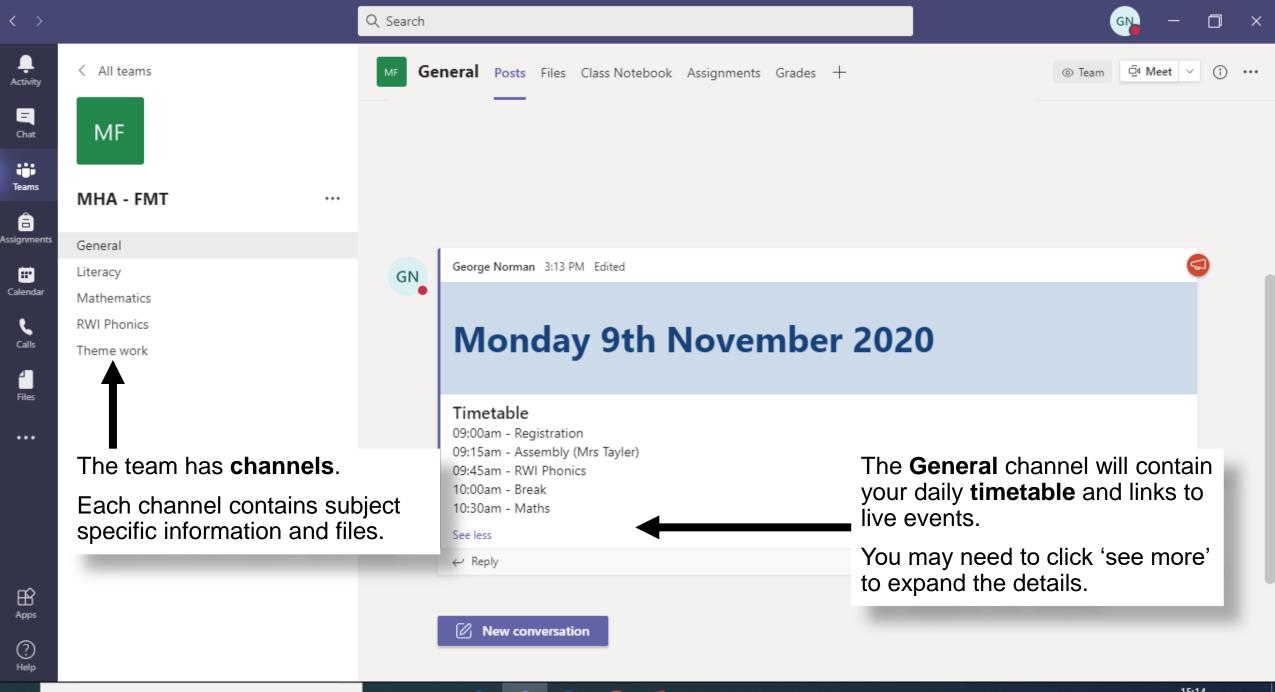

## Using Microsoft Teams for Remote Learning

Parent Guide

Apps

۲i

PB

Цi

 $\mathcal{P}$  Type here to search

2 へ 🗈 🔌 🌈 🕼 ENG 05/11/2020